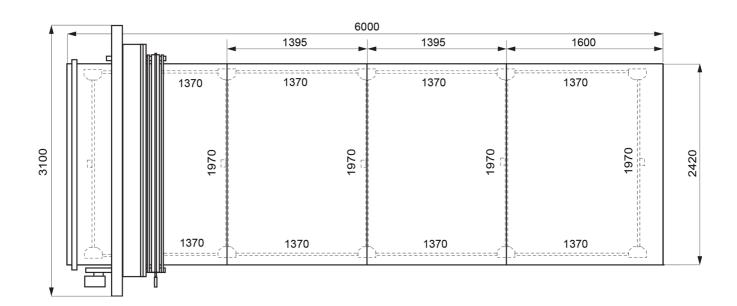

lly using a handle



In pneumatic version, the holding bar is operated with a button. It provides a stronger pressure which helps to hold the the material during unrolling.

#### **ADDITIONAL EQUIPMENT**



Rotating bar of the spreader makes it easy to quickly reverse the material side



The basket allows for placing large rolls with a diameter of up to 60 cm



The spreading board makes it easy to spread flat-folded fabrics



Bottom shelves are useful to store fabrics rolls and accessories needed in the cutting room



Paper feeder is useful for placing paper below the spreaded material



Spare parts kit includes necessary consumables such as blades, sharpeners etc.

# **TECHNICAL DRAWINGS - EXAMPLES**

## CUTMaster 180 Super - length 460 cm



## CUTMaster 240 Super - length 600 cm