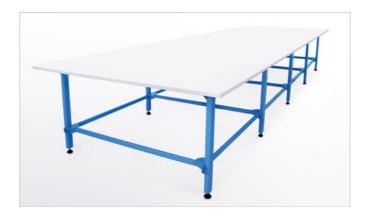

#### **CUTTING TABLE**

Special girder connectors provide the light construction and extra stiffness

The frame and table tops are mounted in segments that allow for easy extension of the table