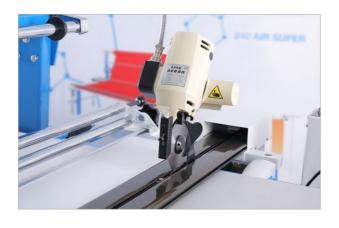

#### **END CUTTER**

Standard version with DYDB-1 manual end cutter

Super version with DYDB-2 automatic end cutter

Super Plus version with DYDB-2B automatic end cutter

Control panel in Super and Super Plus versions features layer counter, setting the cutting length and the raising height of the cutting track.