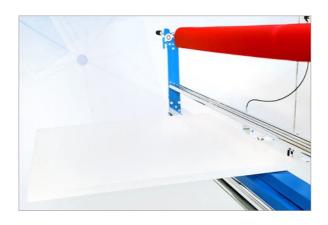

#### **END CUTTER**

Standard version with DYDB-1 manual end cutter

Super version with DYDB-2 automatic end cutter

Super Plus version with DYDB-2B automatic end cutter

Control panel in Super and Super Plus versions features layer counter, setting the cutting length and the raising height of the cutting track.