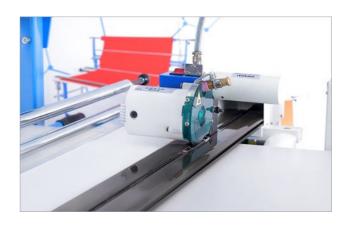

#### **END CUTTER**

Standard version with DYDB-1 manual end cutter

Super version with DYDB-2 automatic end cutter

Super Plus version with DYDB-2B automatic end cutter

Control panel in Super and Super Plus versions features layer counter, setting the cutting length and the raising height of the cutting track.