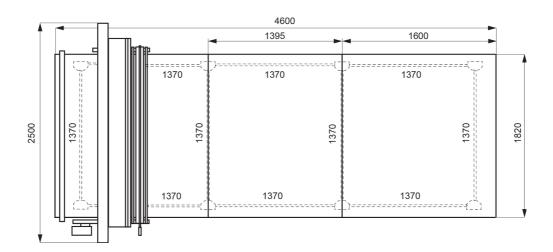

AR**



Basic version it is operated manually using a handle



In pneumatic version, the holding bar is operated with a button. It provides a stronger pressure which helps to hold the the material during unrolling.

#### **ADDITIONAL EQUIPMENT**



Rotating bar of the spreader makes it easy to quickly reverse the material side



The basket allows for placing large rolls with a diameter of up to 60 cm



The spreading board makes it easy to spread flat-folded fabrics



Bottom shelves are useful to store fabrics rolls and accessories needed in the cutting room



Paper feeder is useful for placing paper below the spreaded material



Spare parts kit includes necessary consumables such as blades, sharpeners etc.

# **TECHNICAL DRAWINGS - EXAMPLES**

## CUTMaster 180 Super - length 460 cm



## CUTMaster 240 Super - length 600 cm