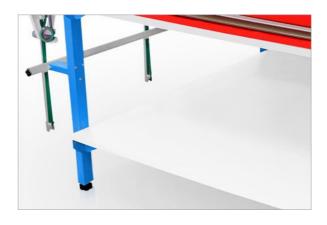

#### **CUTTING TABLE**

Special girder connectors provide the light construction and extra stiffness

The frame and table tops are mounted in segments that allow for easy extension of the table