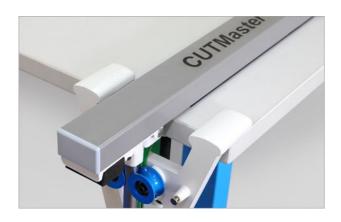

#### **CUTTING TABLE**

Special girder connectors provide the light construction and extra stiffness

The frame and table tops are mounted in segments that allow for easy extension of the table