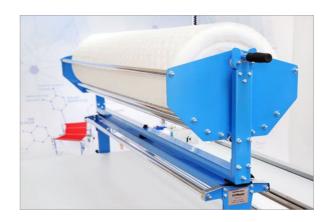

### **SPREADING MACHINE**

Standard version of the spreading machine allows to work with the rolls of up to 80 kg

The reinforced version has a stronger body, a thicker material tube and more guide wheels with greater durability