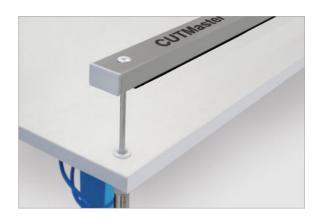

#### **CUTTING TABLE**

Special girder connectors provide the light construction and extra stiffness

The frame and table tops are mounted in segments that allow for easy extension of the table