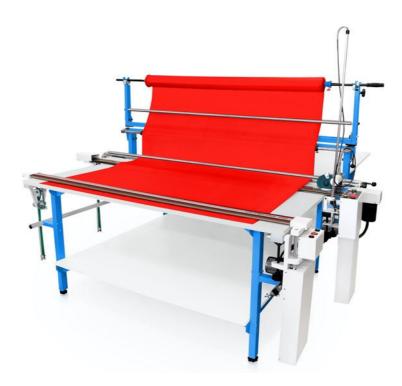

### Cutting table with a spreading machine

CUTMaster is a professional solution applicable in clothing, upholstery, sports, automobile and other industries.

Precise and stable structure and the numer of possible equipment options are the hallmarks of the CUTMaster spreading table.

The modular design allows you to freely expand the system depending on your needs. The cutting table is made with very high precision, facilitating self-assembly.

CUTMaster is a device designed for long-term use without the need for servicing. Service comes down to replacing blades and sharpeners. The spreader is a completely trouble-free device.

Thanks to the precise running tracks, the device moves easily and without jamming, even when a large amount of dust accumulates in the cutting room.

Operation is extremely simple and can be executed only by one person.

Introducing CUTMaster into the production process allows you to increase productivity from 30 to 100% in relation to the traditional spreading.

The spreading time of an average roll of material is reduced to just a few minutes.