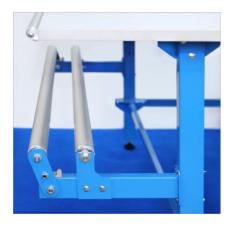

### **SPREADING MACHINE**

Standard version of the spreading machine allows to work with the rolls of up to 80 kg

The reinforced version has a stronger body, a thicker material tube and more guide wheels with greater durability