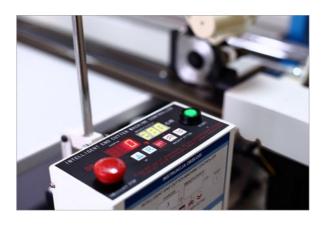

#### **END CUTTER**

Standard version with DYDB-1 manual end cutter

Super version with DYDB-2 automatic end cutter

Super Plus version with DYDB-2B automatic end cutter

Control panel in Super and Super Plus versions features layer counter, setting the cutting length and the raising height of the cutting track.