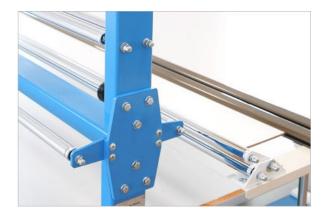

#### **CUTTING TABLE**

Special girder connectors provide the light construction and extra stiffness

The frame and table tops are mounted in segments that allow for easy extension of the table