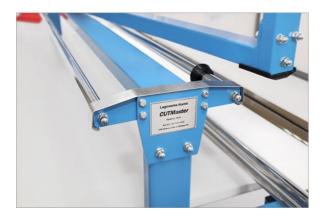

#### **CUTTING TABLE**

Special girder connectors provide the light construction and extra stiffness

The frame and table tops are mounted in segments that allow for easy extension of the table