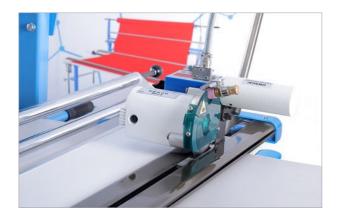

#### **END CUTTER**

Standard version with DYDB-1 manual end cutter

Super version with DYDB-2 automatic end cutter

Super Plus version with DYDB-2B automatic end cutter

Control panel in Super and Super Plus versions features layer counter, setting the cutting length and the raising height of the cutting track.